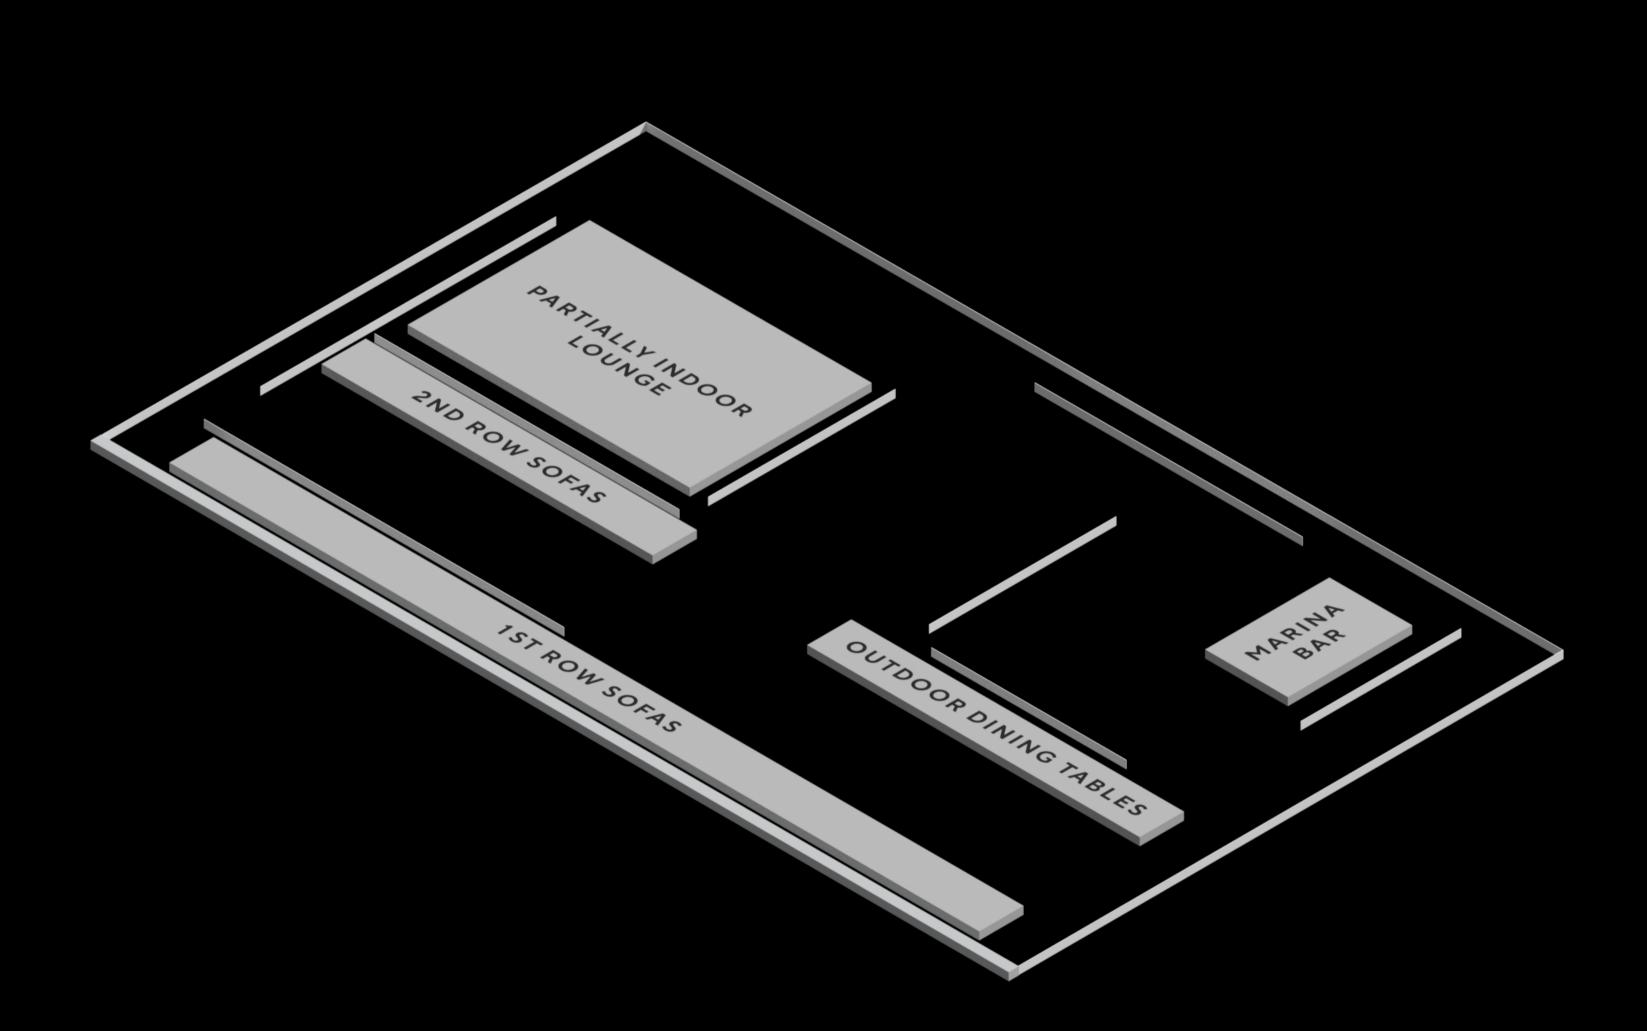

## LOUNGE

SOFA BY THE GLASS AED6000 - UP TO 6 PEOPLE

SOFA SECOND ROW

AED5000 - UP TO 6 PEOPLE SOFA SECOND ROW

AED8000 - UP TO 8 PEOPLE

SOFA SECOND ROW

AED10000 - UP TO 10 PEOPLE

DINING TABLE LOUNGE AED2000 - UP TO 4 PEOPLE

DINING TABLE PREMIUM LOUNGE AED2500 - UP TO 3 PEOPLE

**BOOK NOW** 

- **TERMS & CONDITIONS** 
  - Age policy: 21+ • IDs are required Dress to impress
- Beachwear, sportswear, flip flops, tracksuits are strictly not allowed • We reserve the right of admission on the door