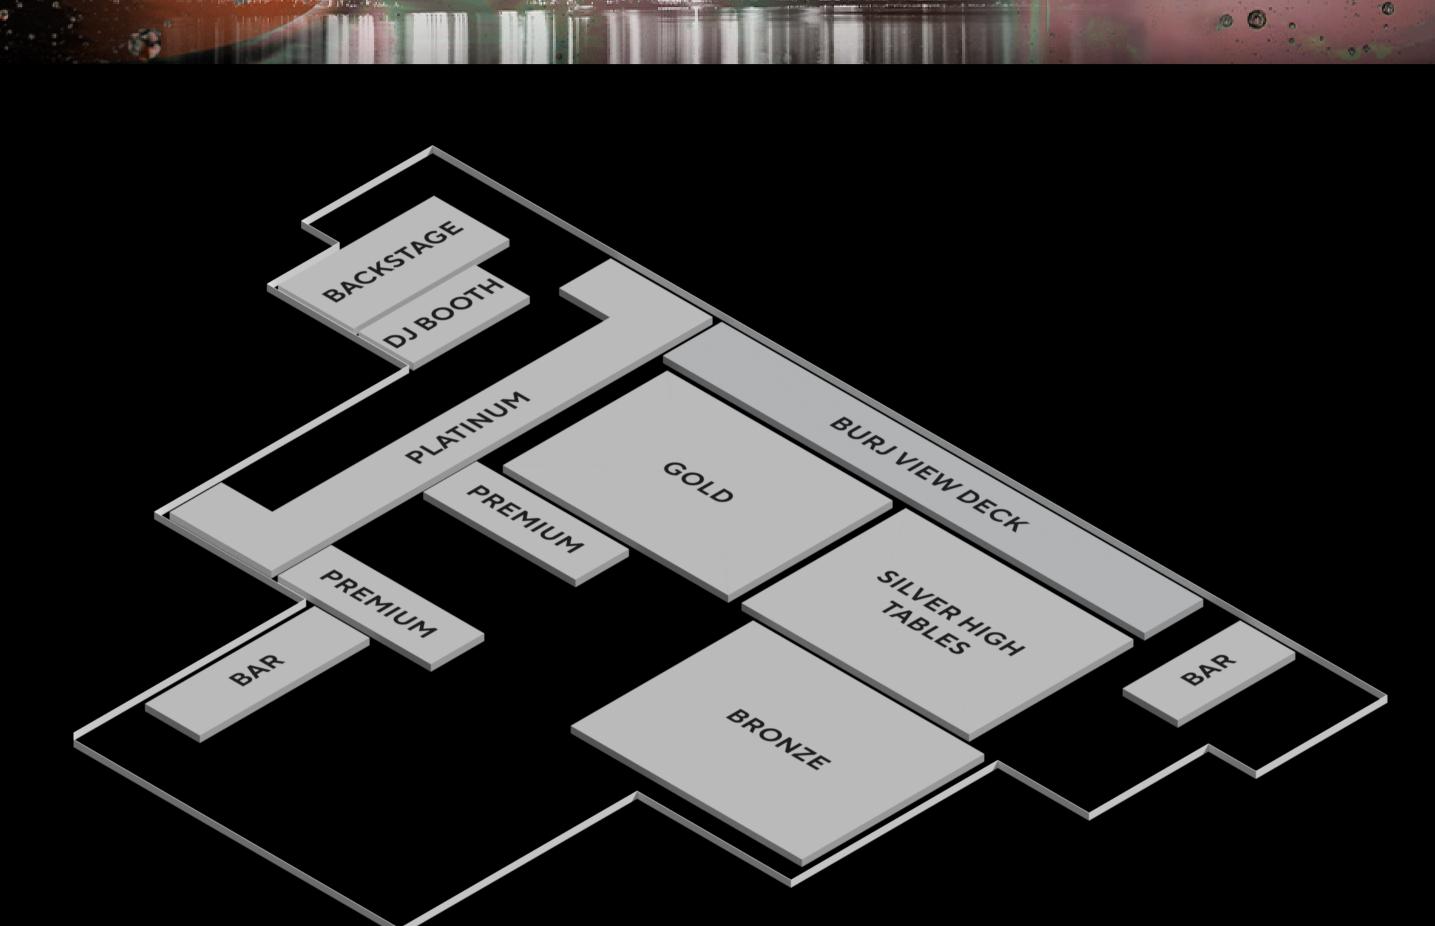

### **CLUB**

**BACKSTAGE ON REQUEST** 

**PLATINUM** AED12000 - UP TO 8 PEOPLE

**GOLD** AED10000 - UP TO 6 PEOPLE

**BURJ VIEW DECK** AED6000 - UP TO 6 PEOPLE

**PREMIUM** 

AED5000 - UP TO 6 PEOPLE

BRONZE

AED3000 - UP TO 4 PEOPLE

AED2000 - UP TO 2 PEOPLE

SILVER - HIGH TABLES