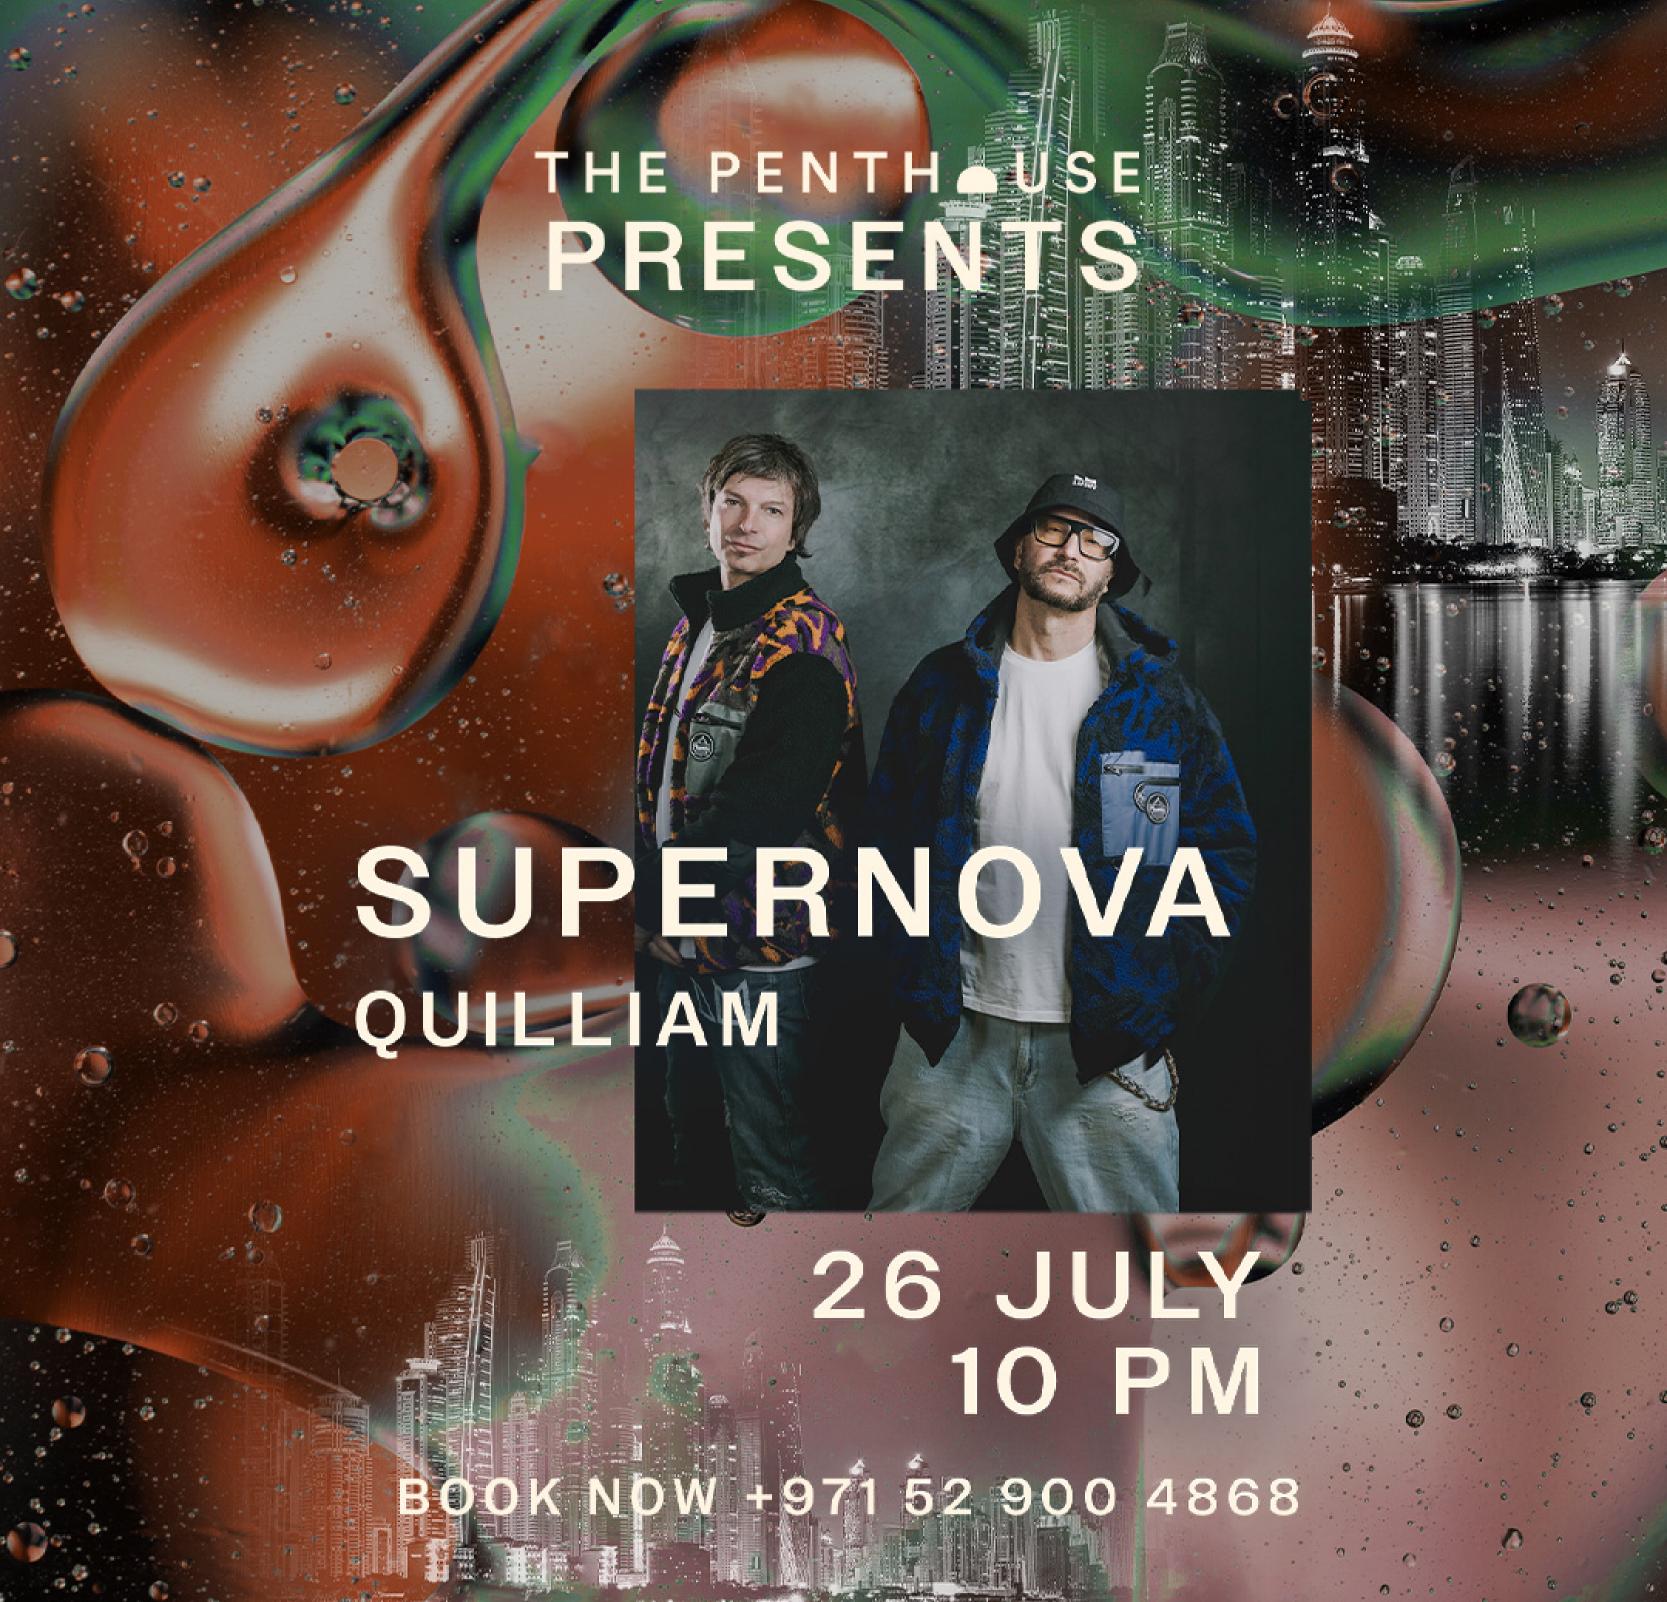

### **CLUB**

**BACKSTAGE ON REQUEST** 

**PLATINUM** AED12000 - UP TO 8 PEOPLE

**GOLD** AED10000 - UP TO 6 PEOPLE

**BURJ VIEW DECK** AED6000 - UP TO 6 PEOPLE

**PREMIUM** 

AED5000 - UP TO 6 PEOPLE

BRONZE

AED3000 - UP TO 4 PEOPLE

AED2000 - UP TO 2 PEOPLE

SILVER - HIGH TABLES