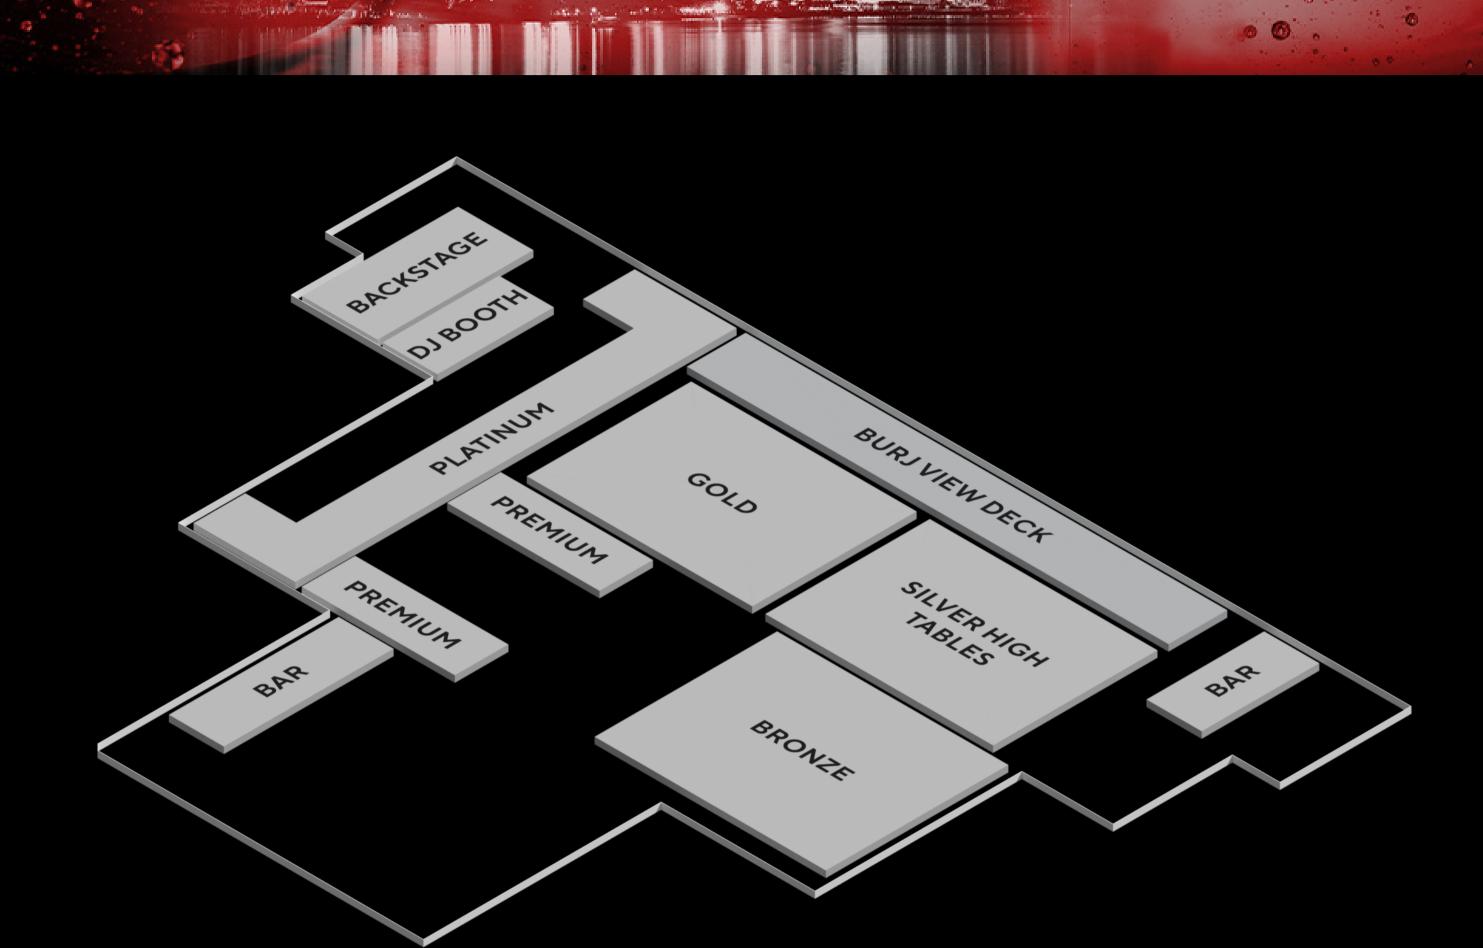

## CLUB

BACKSTAGE ON REQUEST

PLATINUM
AED12000 - UP TO 8 PEOPLE

GOLD
AED10000 - UP TO 6 PEOPLE

BURJ VIEW DECK AED6000 - UP TO 6 PEOPLE

PREMIUM
AED5000-UP TO 6 PEOPLE

BRONZE AED3000 - UP TO 4 PEOPLE

SILVER – HIGH TABLES AED2000 – UP TO 2 PEOPLE