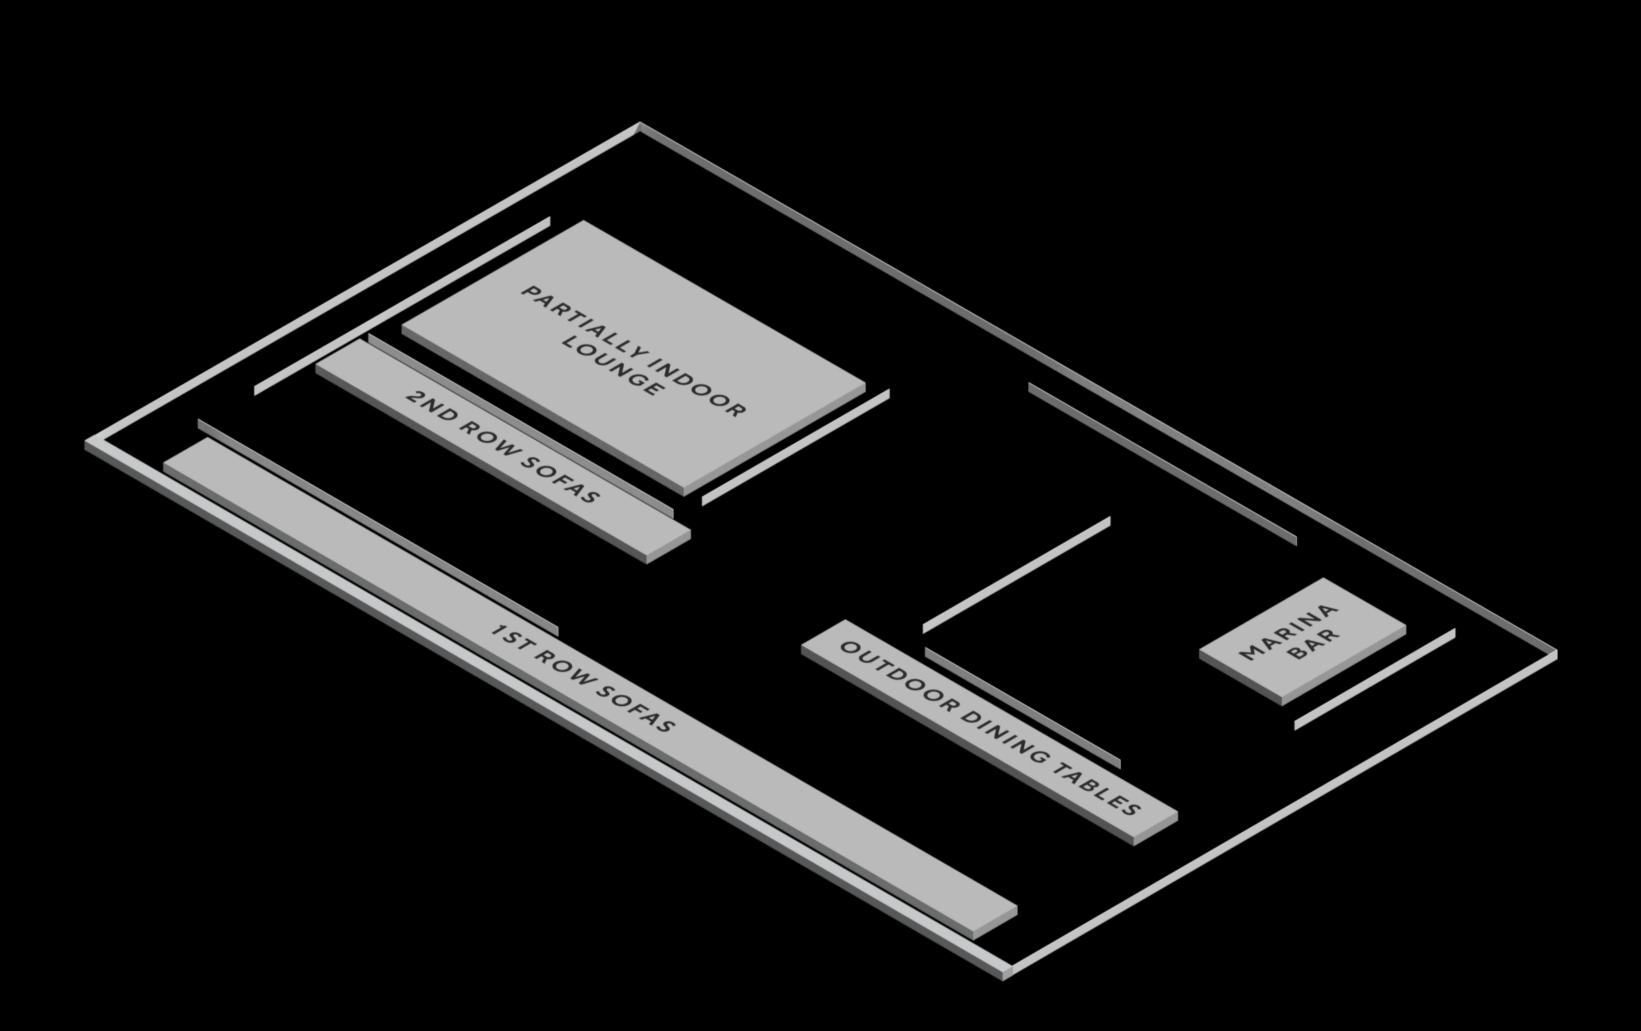

## LOUNGE

SOFA BY THE GLASS AED6000 - UP TO 6 PEOPLE

SOFA SECOND ROW

AED5000 - UP TO 6 PEOPLE

SOFA SECOND ROW

SOFA SECOND ROW

AED8000 - UP TO 8 PEOPLE

AED10000 - UP TO 10 PEOPLE

DINING TABLE LOUNGE
AED2000 - UP TO 4 PEOPLE

DINING TABLE PREMIUM LOUNGE
AED2500 - UP TO 3 PEOPLE

**BOOK NOW** 

- TERMS & CONDITIONS

   Age policy: 21+
  - IDs are requiredDress to impress
- Beachwear, Sportswear, flip flops, tracksuits are strictly not allowed
  We reserve the right of admission on the door