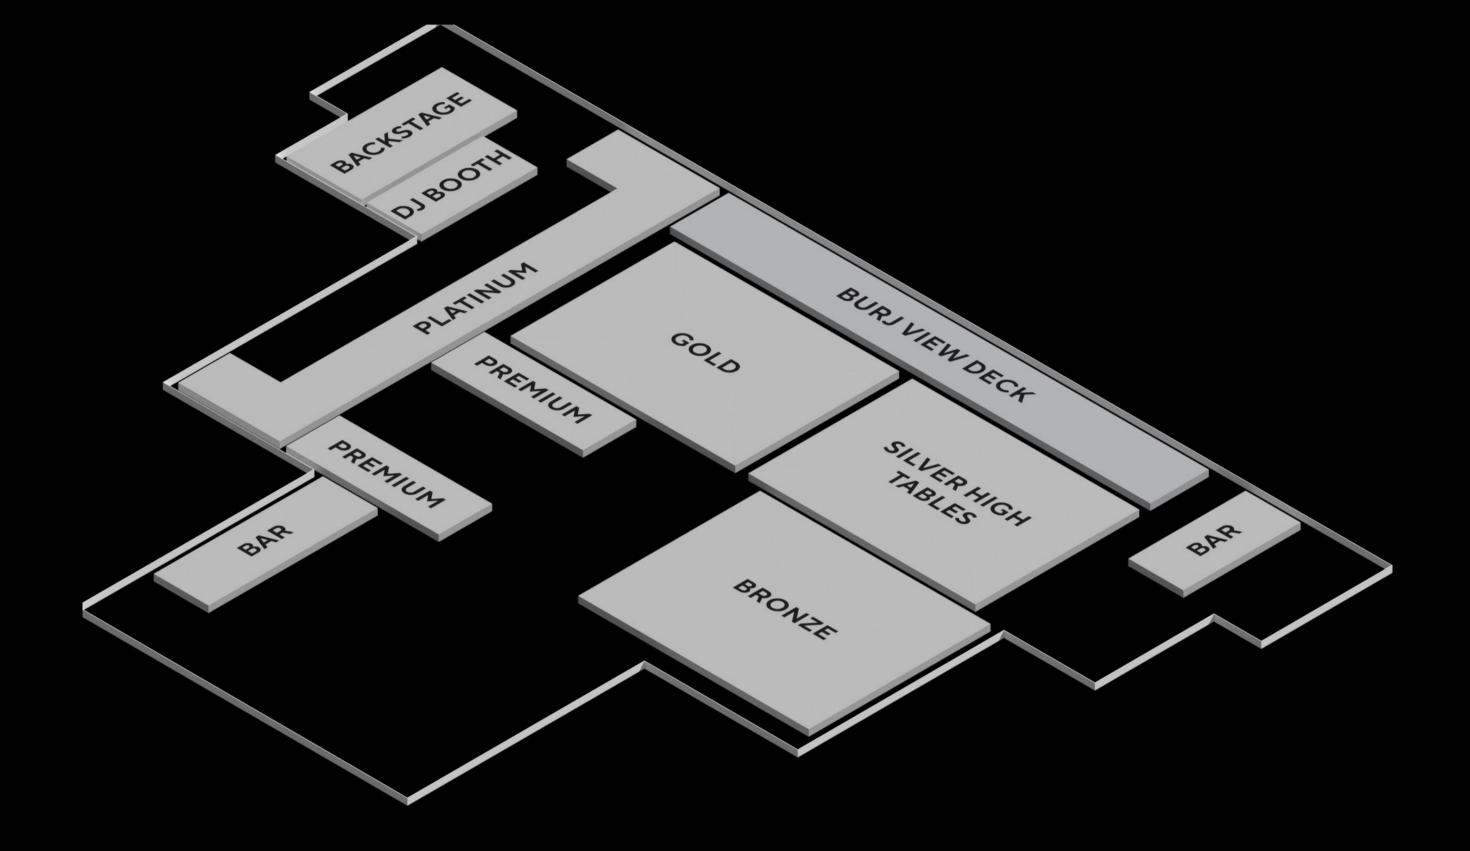

## CLUB

BACKSTAGE ON REQUEST

PLATINUM AED12000 – UP TO 8 PEOPLE

GOLD AED10000 – UP TO 6 PEOPLE

## **BURJ VIEW DECK**

AED6000 - UP TO 6 PEOPLE

**PREMIUM** AED5000 – UP TO 6 PEOPLE

### BRONZE

AED3000 - UP TO 4 PEOPLE

#### SILVER – HIGH TABLES AED2000 – UP TO 2 PEOPLE