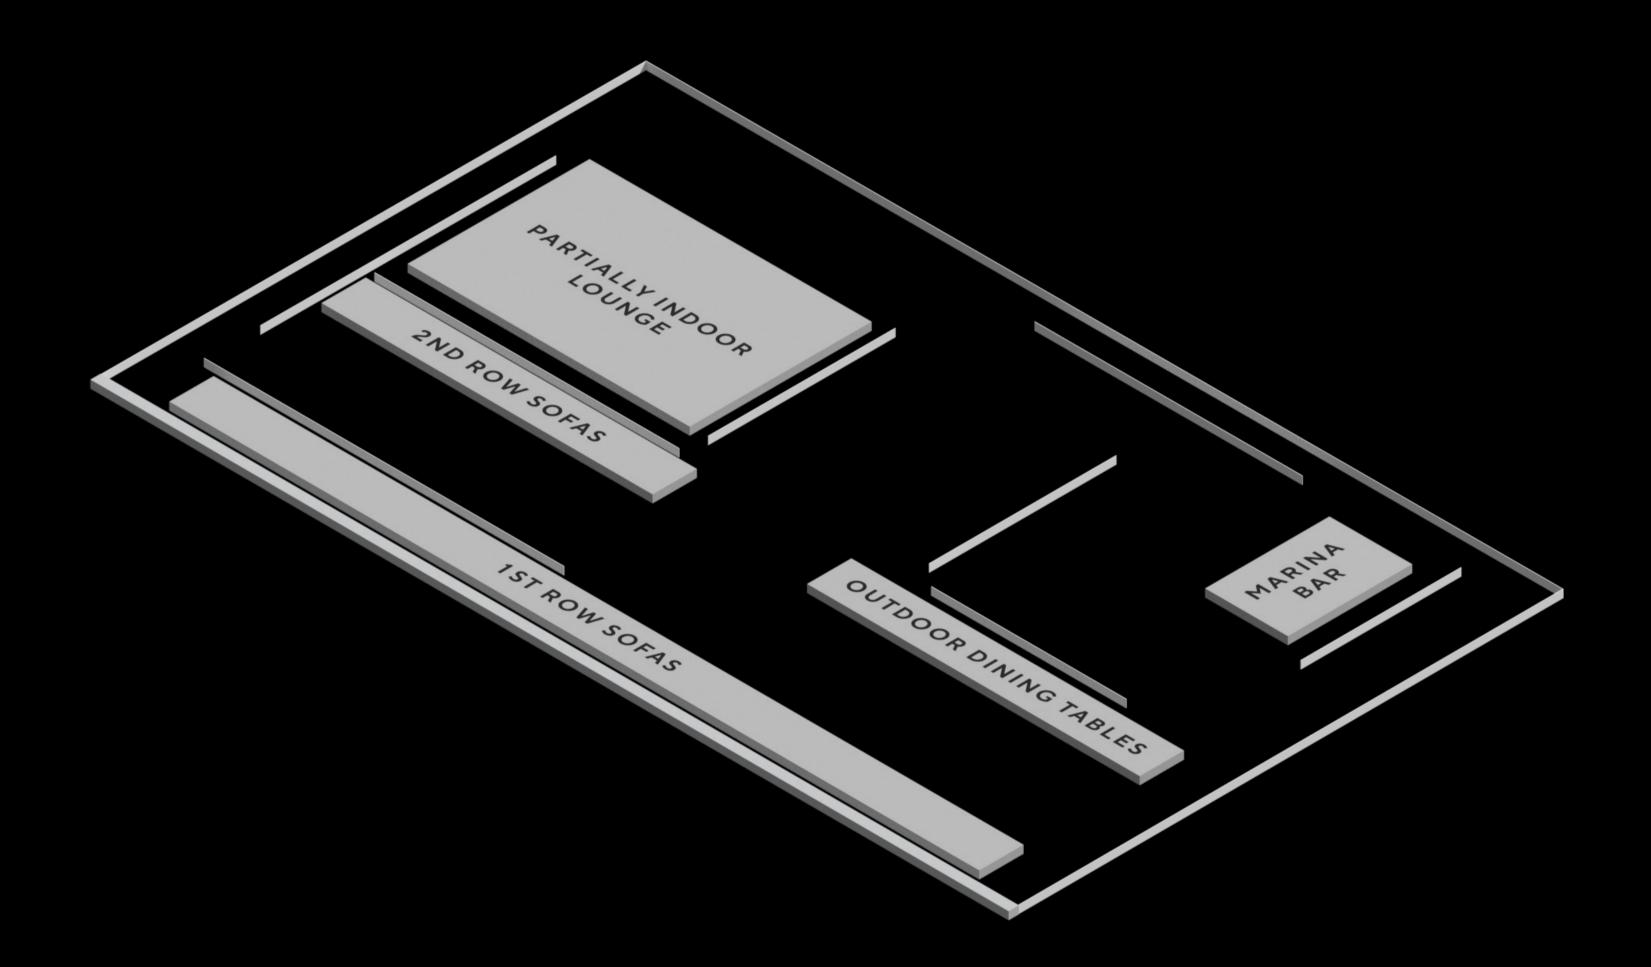

## LOUNGE

#### SOFA BY THE GLASS AED6000 - UP TO 6 PEOPLE

SOFA SECOND ROW AED5000 - UP TO 6 PEOPLE

SOFA SECOND ROW AED8000 - UP TO 8 PEOPLE

#### SOFA SECOND ROW AED 10000 - UP TO 10 PEOPLE

#### DINING TABLE LOUNGE AED2000 - UP TO 4 PEOPLE

## DINING TABLE PREMIUM LOUNGE

AED2500 – UP TO 3 PEOPLE