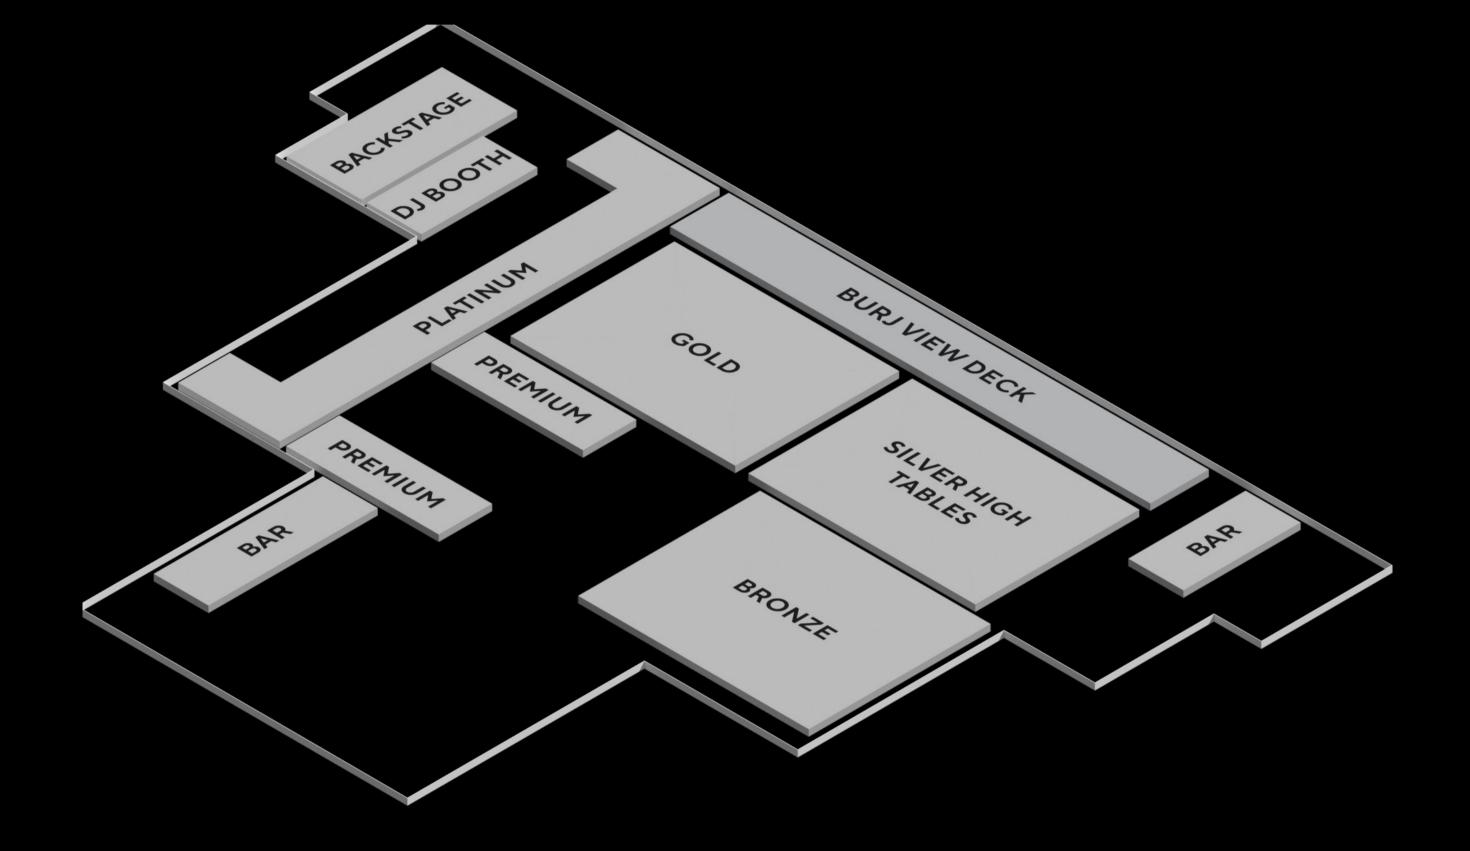

## CLUB

BACKSTAGE ON REQUEST

**PLATINUM** AED12000 – UP TO 8 PEOPLE

GOLD AED10000 – UP TO 6 PEOPLE

## **BURJ VIEW DECK**

AED6000 - UP TO 6 PEOPLE

**PREMIUM** AED5000 – UP TO 6 PEOPLE

### BRONZE

AED3000 - UP TO 4 PEOPLE

#### SILVER – HIGH TABLES AED2000 – UP TO 2 PEOPLE